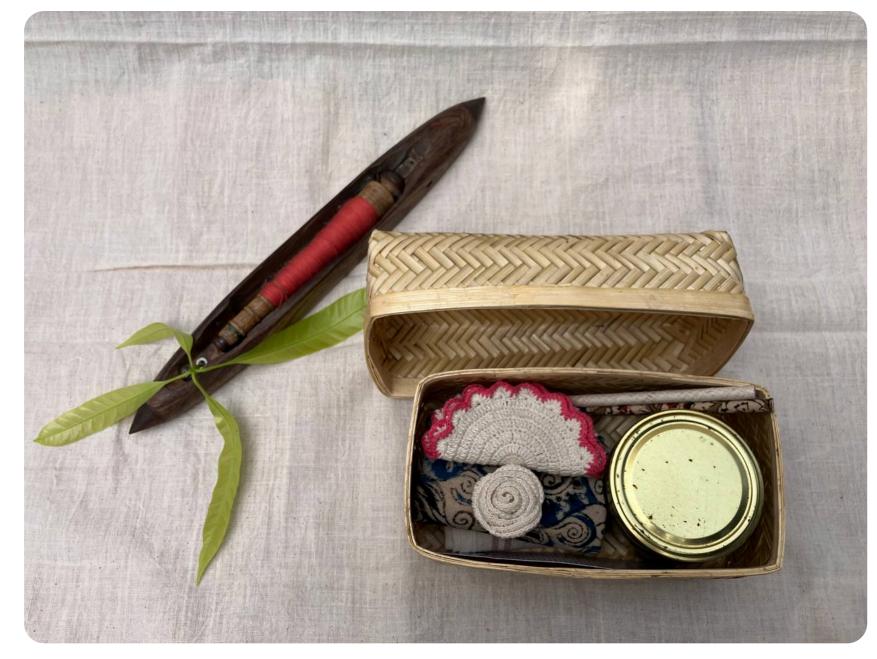

## "BOX OF GRATITUDE"

### **Combo includes:**

1. Coasters - 2 no.s

- 2. Handblock printed Kalamkari Hand Kerchief - 2 no.s (15\*15 inches)
- 3. Rose crochet brooch 1 no.s
- 4. Banana fiber pencils 2 no.s5. Nuts Jar

### What is special about it ?

Crochet and Kalamkari products are made with Rainfed Organic Desi cotton, which is Handspun,

Handwoven (or Hand Crocheted) and Naturally dyed.

Outer layer of pencil is made with Banana skin/Blockprinted fabric.

Organic Dry fruits.

Box is made out of Bamboo.

Combo 3 - RS 1500/-