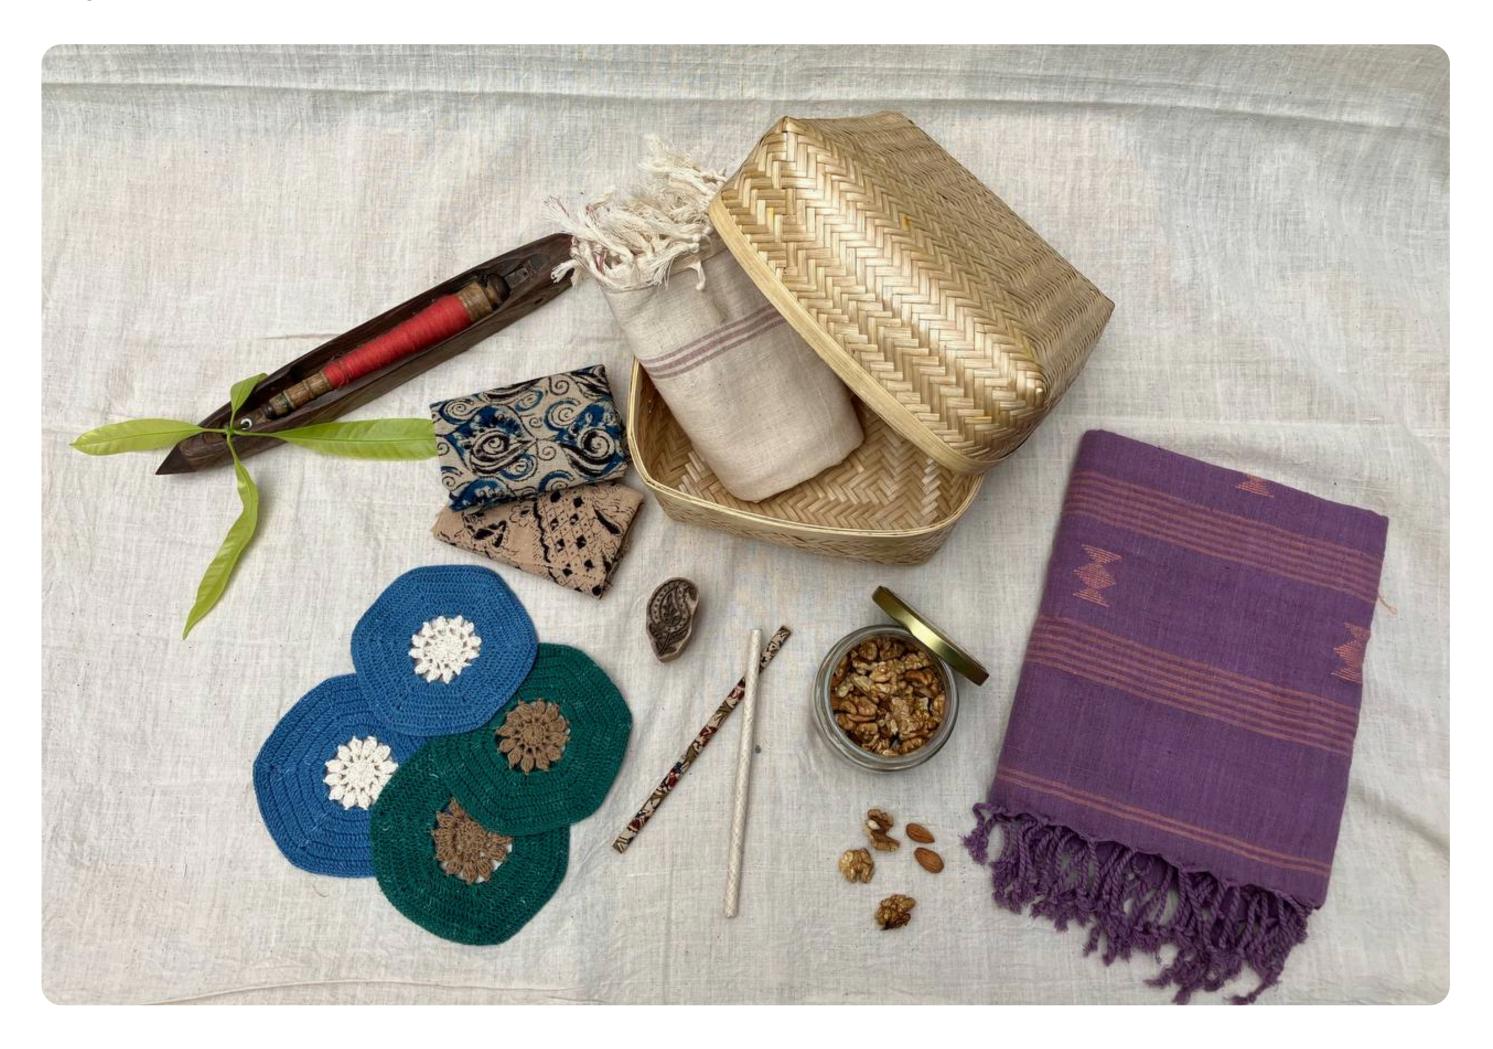

## "BOX OF GRATITUDE"

### **Combo includes:**

1. Coasters - 2 no.s

- 2. Handblock printed Kalamkari Hand Kerchief - 2 no.s (15\*15 inches)
- 3. Rose crochet brooch 1 no.s
- 4. Banana fiber pencils 2 no.s5. Nuts Jar

### What is special about it ?

Crochet and Kalamkari products are made with Rainfed Organic Desi cotton, which is Handspun,

Handwoven (or Hand Crocheted) and Naturally dyed.

Outer layer of pencil is made with Banana skin/Blockprinted fabric.

Organic Dry fruits.

Box is made out of Bamboo.

Combo 3 - RS 1500/-