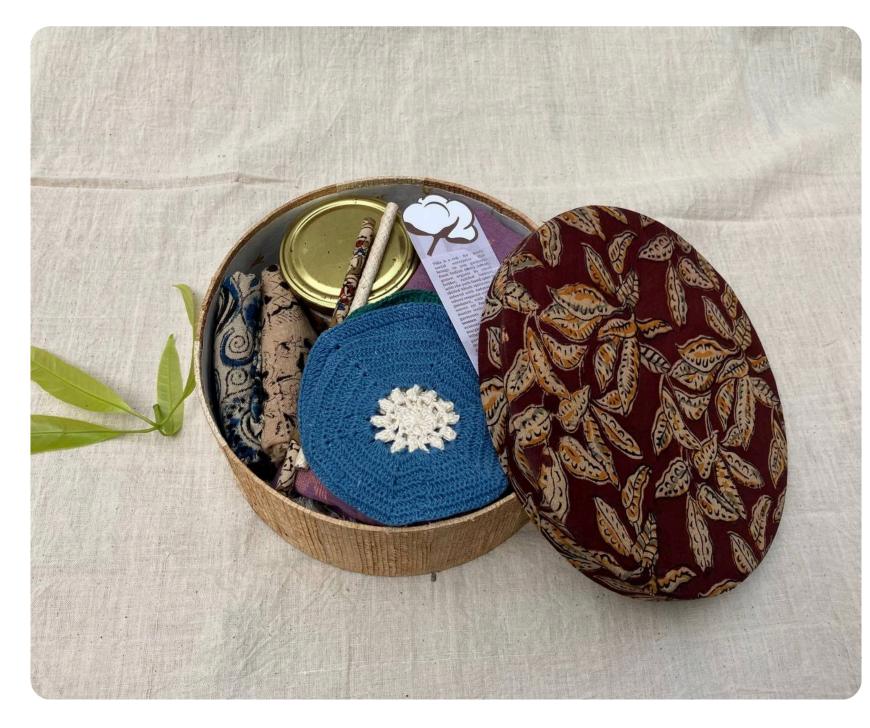

Organic Dry fruits.

Box is made out of Banana fiber, Handmade paper and Block printed fabric.

Combo 5 - RS 3000/-

BECOME A "SECRET SANTA" BY GIFTING THIS BOX Combo includes:

- 1. Coasters 4 no.s
- 2. Handblock printed Kalamkari Hand Kerchief - 2 no.s (15\*15 inches)
- 3. Towel long 1 no.s (1.8\*0.8 mtrs)
- 4. Banana fiber pencils 2 no.s
- 5. Nuts Jar
- 6. Stole 1 no.s (Handblock
  - printed or Jamdani)

#### What is special about it ?

Crochet and Kalamkari products are made with Rainfed Organic Desi cotton, which is Handspun, Handwoven (or Hand Crocheted) and Naturally dyed. Outer layer of pencil is made with Banana skin/Blockprinted fabric. Box is made out of Bamboo. Organic Dry fruits.