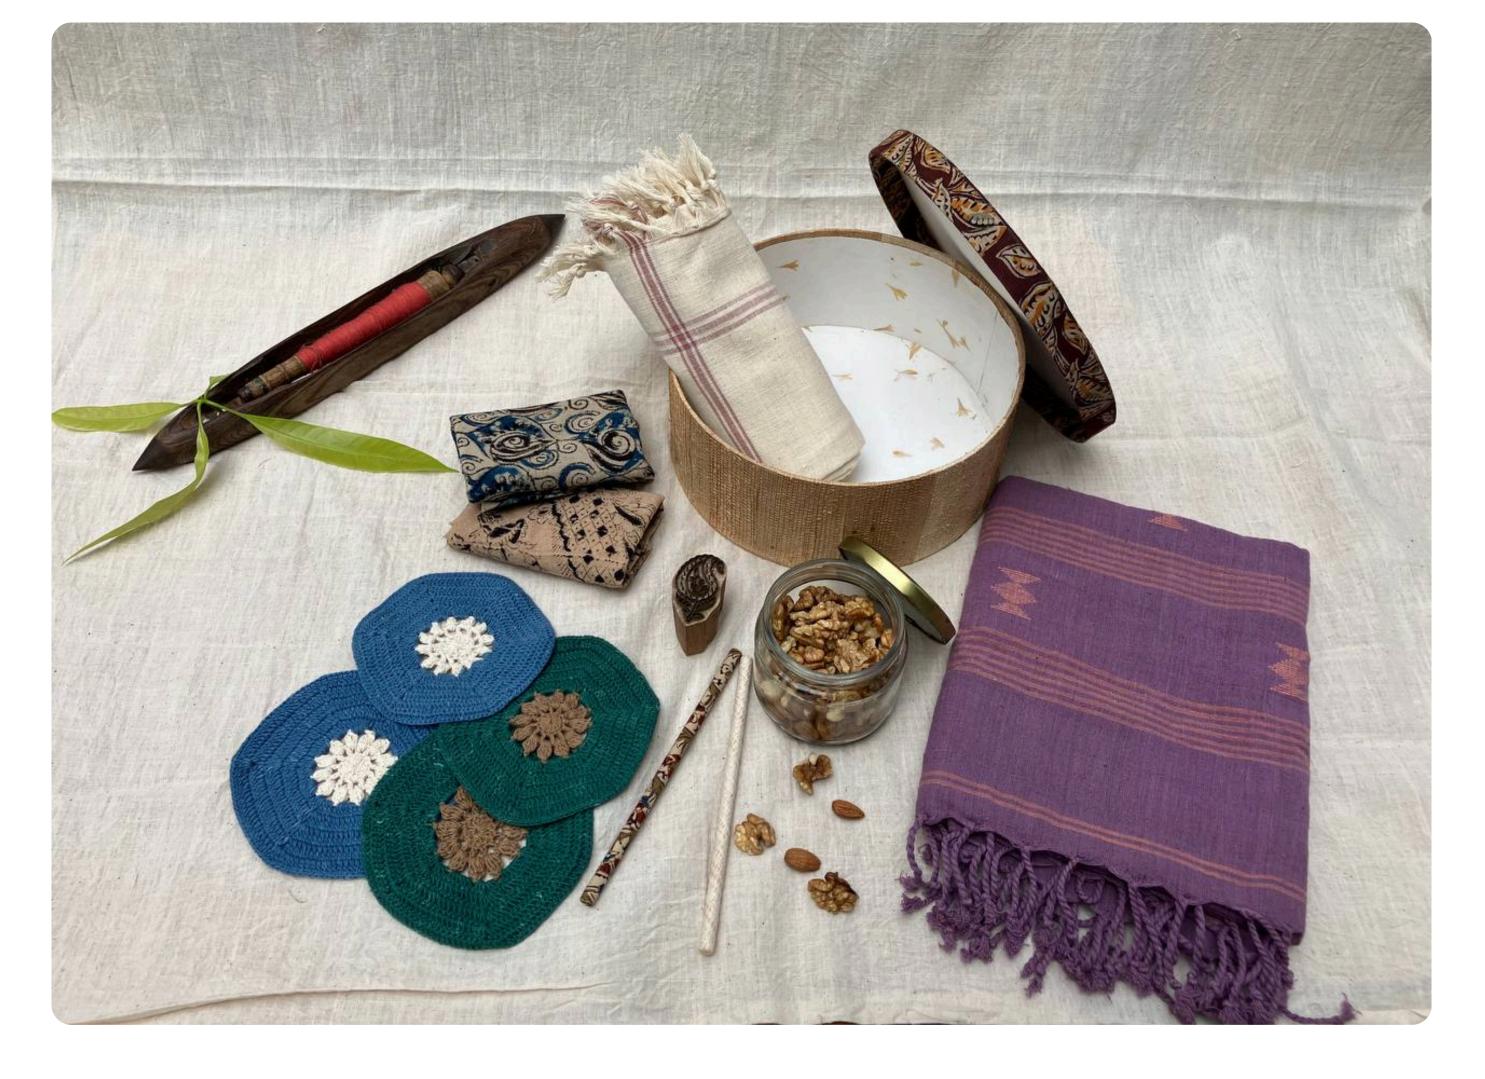

Organic Dry fruits.

Box is made out of Banana fiber, Handmade paper and Block printed fabric.

Combo 5 - RS 3000/-

BECOME A "SECRET SANTA" BY GIFTING THIS BOX Combo includes:

- 1. Coasters 4 no.s
- 2. Handblock printed Kalamkari Hand Kerchief - 2 no.s (15\*15 inches)
- 3. Towel long 1 no.s (1.8\*0.8 mtrs)
- 4. Banana fiber pencils 2 no.s
- 5. Nuts Jar
- 6. Stole 1 no.s (Handblock
  - printed or Jamdani)

#### What is special about it ?

Crochet and Kalamkari products are made with Rainfed Organic Desi cotton, which is Handspun, Handwoven (or Hand Crocheted) and Naturally dyed. Outer layer of pencil is made with Banana skin/Blockprinted fabric. Box is made out of Bamboo. Organic Dry fruits.