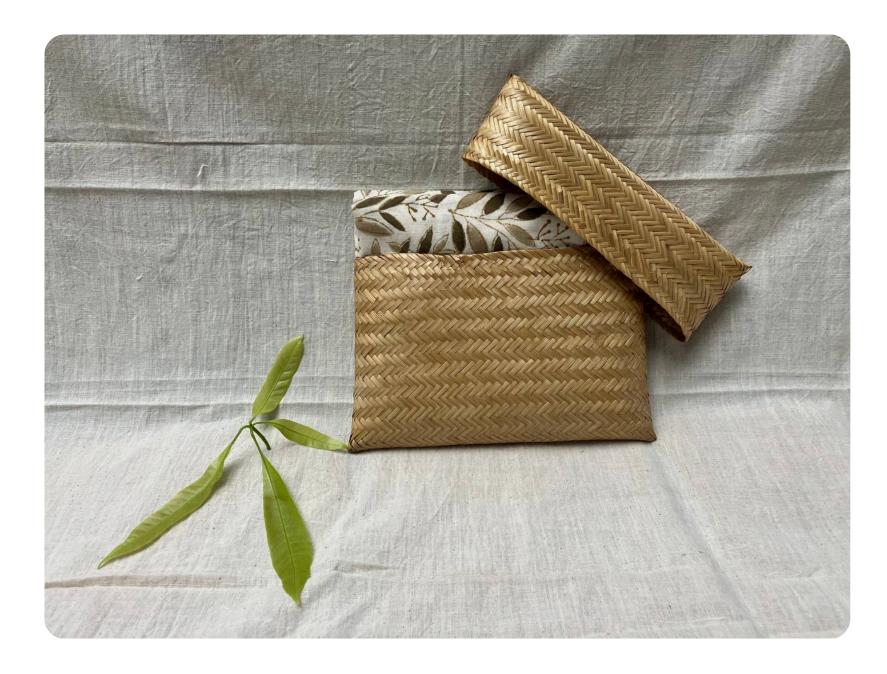

## SEND YOUR LOVE IN A "HANDCRAFTED ENVELOPE"

## Combo includes:

A piece of beautifully block printed fabric - 2.5 meters

or

Any Tula fabric of your choice - 2.5 meters

#### What is special about it?

All Tula fabrics are mindfully chemical free - made with Organic Desi Cotton which is meditatively handspun, skillfully handwoven and consciously natural dyed. Style the goodness of it your way... Envelop is made out of Bamboo