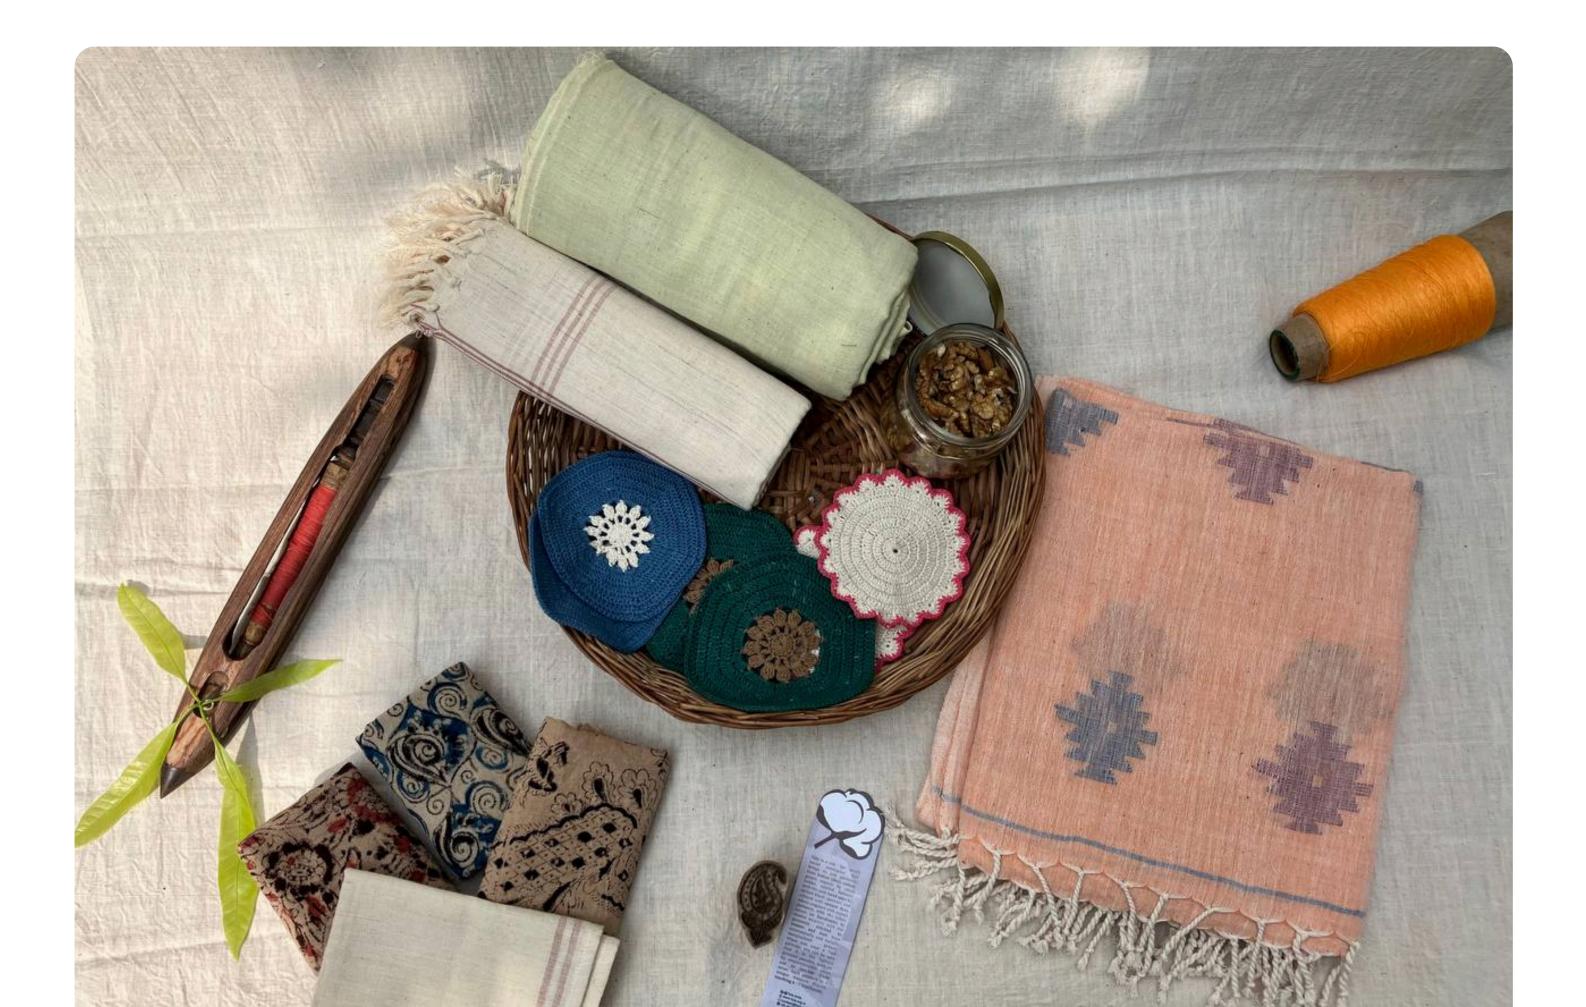

### Combo includes:

1. Coasters - 2 no.s

- 2. Handblock printed Kalamkari Hand Kerchief - 2 no.s (15\*15 inches)
- 3. Rose crochet brooch 1 no.s
- 4. Banana fiber pencils 2 no.s5. Nuts Jar

### What is special about it ?

Crochet and Kalamkari products are made with Rainfed Organic Desi cotton, which is Handspun,

Handwoven (or Hand Crocheted) and Naturally dyed.

Outer layer of pencil is made with Banana skin/Block printed fabric.

Organic Dry fruits.

Box is made out of Banana fiber and Handmade paper.

Combo 2 - RS 1000/-