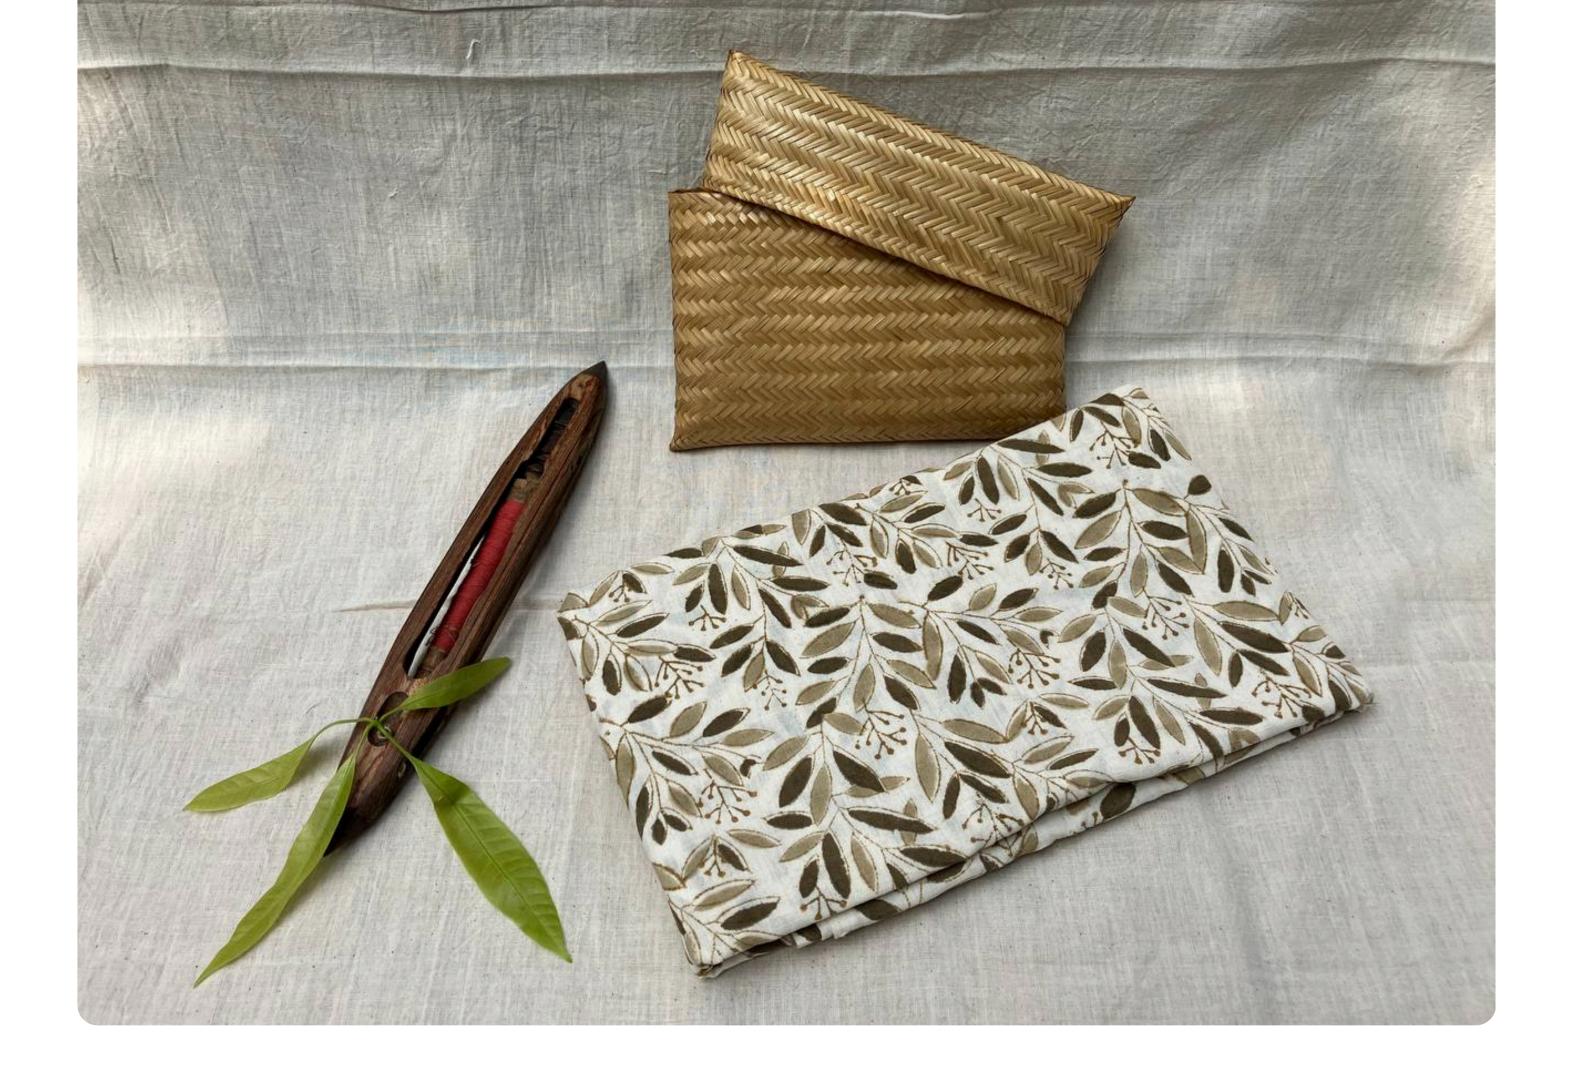

## SEND YOUR LOVE IN A "HANDCRAFTED ENVELOPE"

## Combo includes:

A piece of beautifully block printed fabric - 2.5 meters

or

Any Tula fabric of your choice - 2.5 meters

#### What is special about it?

All Tula fabrics are mindfully chemical free - made with Organic Desi Cotton which is meditatively handspun, skillfully handwoven and consciously natural dyed. Style the goodness of it your way... Envelop is made out of Bamboo