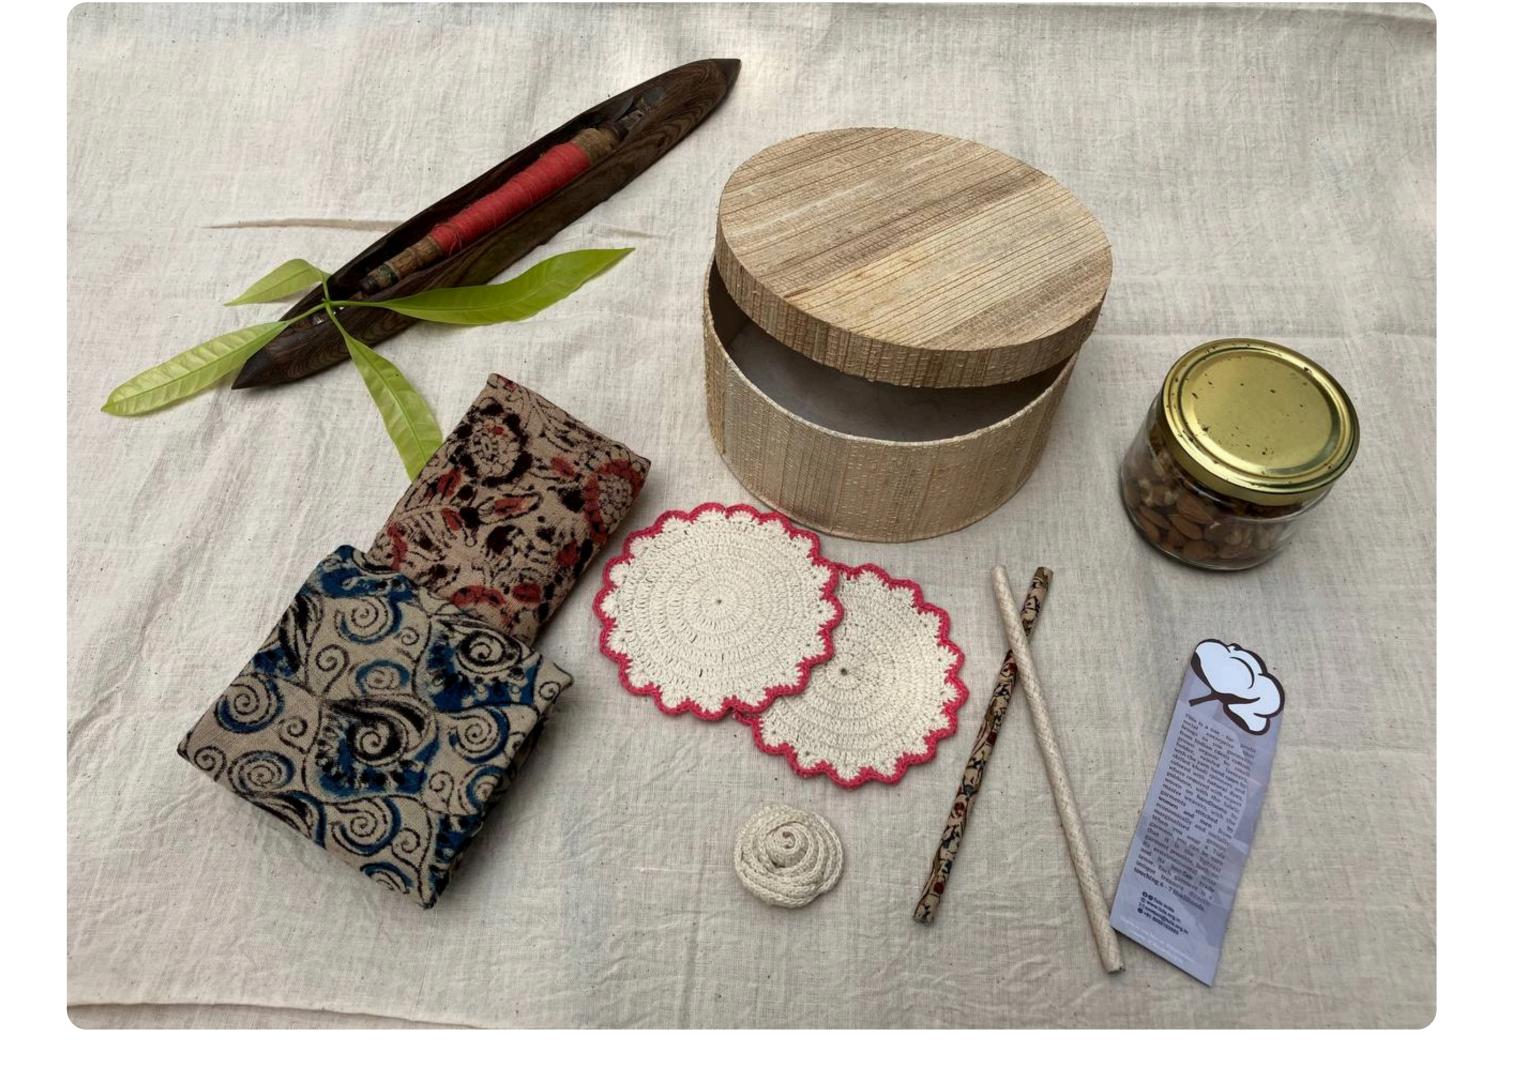

### Combo includes:

1. Coasters - 2 no.s

- 2. Handblock printed Kalamkari Hand Kerchief - 2 no.s (15\*15 inches)
- 3. Rose crochet brooch 1 no.s
- 4. Banana fiber pencils 2 no.s5. Nuts Jar

### What is special about it ?

Crochet and Kalamkari products are made with Rainfed Organic Desi cotton, which is Handspun,

Handwoven (or Hand Crocheted) and Naturally dyed.

Outer layer of pencil is made with Banana skin/Block printed fabric.

Organic Dry fruits.

Box is made out of Banana fiber and Handmade paper.

Combo 2 - RS 1000/-