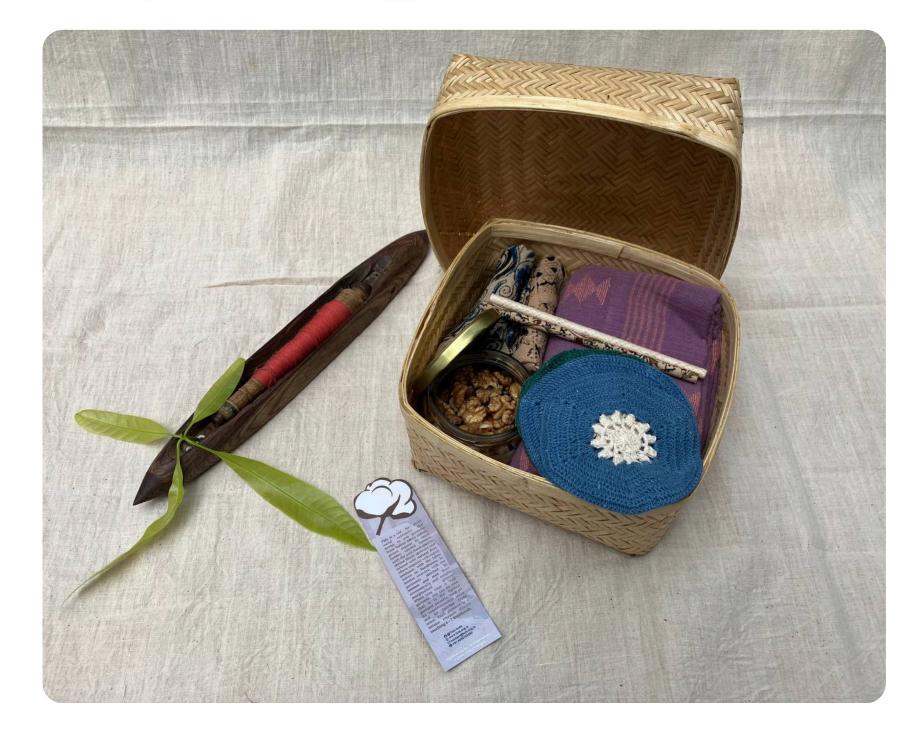

## "BOX OF GRATITUDE"

### **Combo includes:**

1. Coasters - 2 no.s

- 2. Handblock printed Kalamkari Hand Kerchief - 2 no.s (15\*15 inches)
- 3. Rose crochet brooch 1 no.s
- 4. Banana fiber pencils 2 no.s5. Nuts Jar

### What is special about it ?

Crochet and Kalamkari products are made with Rainfed Organic Desi cotton, which is Handspun,

Handwoven (or Hand Crocheted) and Naturally dyed.

Outer layer of pencil is made with Banana skin/Blockprinted fabric.

Organic Dry fruits.

Box is made out of Bamboo.

Combo 3 - RS 1500/-