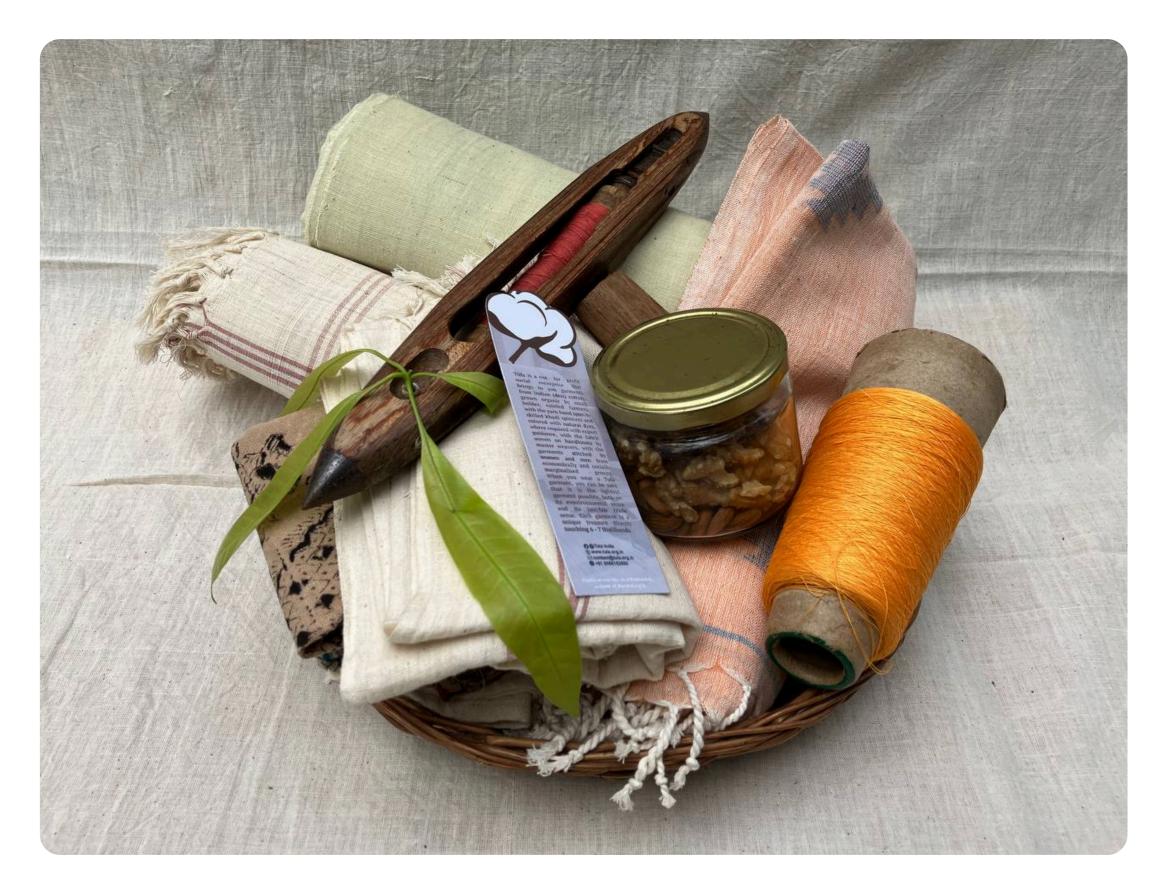

Combo 4 - RS 3000/-

BECOME A "SECRET SANTA" BY GIFTING THIS BOX Combo includes:

- 1. Coasters 4 no.s
- 2. Handblock printed Kalamkari Hand Kerchief - 2 no.s (15\*15 inches)
- 3. Towel long 1 no.s (1.8\*0.8 mtrs)
- 4. Banana fiber pencils 2 no.s
- 5. Nuts Jar
- 6. Stole 1 no.s (Handblock printed or Jamdani)

#### What is special about it ?

Crochet and Kalamkari products are made with Rainfed Organic Desi cotton, which is Handspun, Handwoven (or Hand Crocheted) and Naturally dyed.

Outer layer of pencil is made with Banana skin/Blockprinted fabric.

Organic Dry fruits.

Box is made out of Banana fiber, Handmade paper and Block printed fabric.

Combo 5 - RS 3000/-

BECOME A "SECRET SANTA" BY GIFTING THIS BOX Combo includes:

- 1. Coasters 4 no.s
- 2. Handblock printed Kalamkari Hand Kerchief - 2 no.s (15\*15 inches)
- 3. Towel long 1 no.s (1.8\*0.8 mtrs)
- 4. Banana fiber pencils 2 no.s
- 5. Nuts Jar
- 6. Stole 1 no.s (Handblock
  - printed or Jamdani)