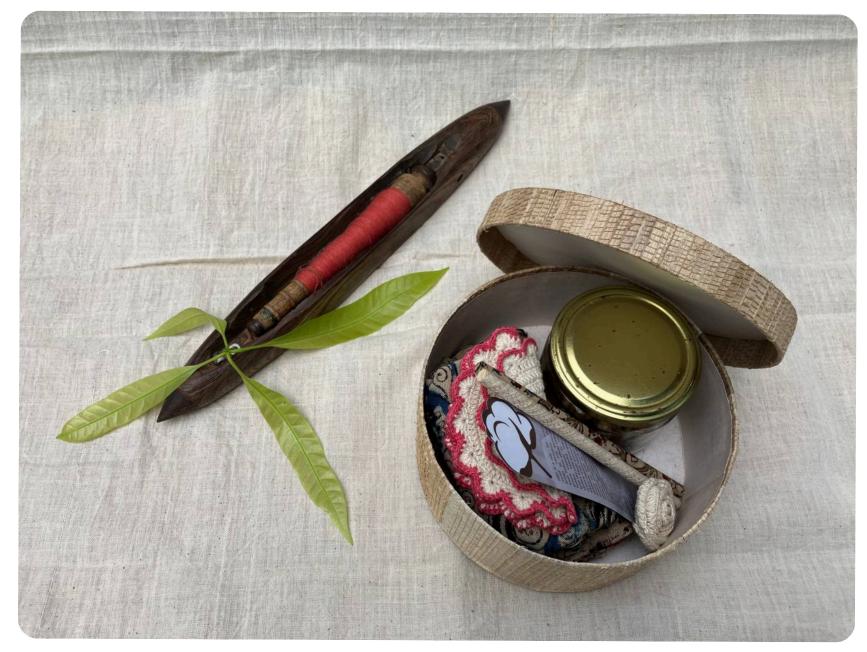

### Combo includes:

1. Coasters - 2 no.s

- 2. Handblock printed Kalamkari Hand Kerchief - 2 no.s (15\*15 inches)
- 3. Rose crochet brooch 1 no.s
- 4. Banana fiber pencils 2 no.s5. Nuts Jar

### What is special about it ?

Crochet and Kalamkari products are made with Rainfed Organic Desi cotton, which is Handspun,

Handwoven (or Hand Crocheted) and Naturally dyed.

Outer layer of pencil is made with Banana skin/Block printed fabric.

Organic Dry fruits.

Box is made out of Banana fiber and Handmade paper.

Combo 2 - RS 1000/-