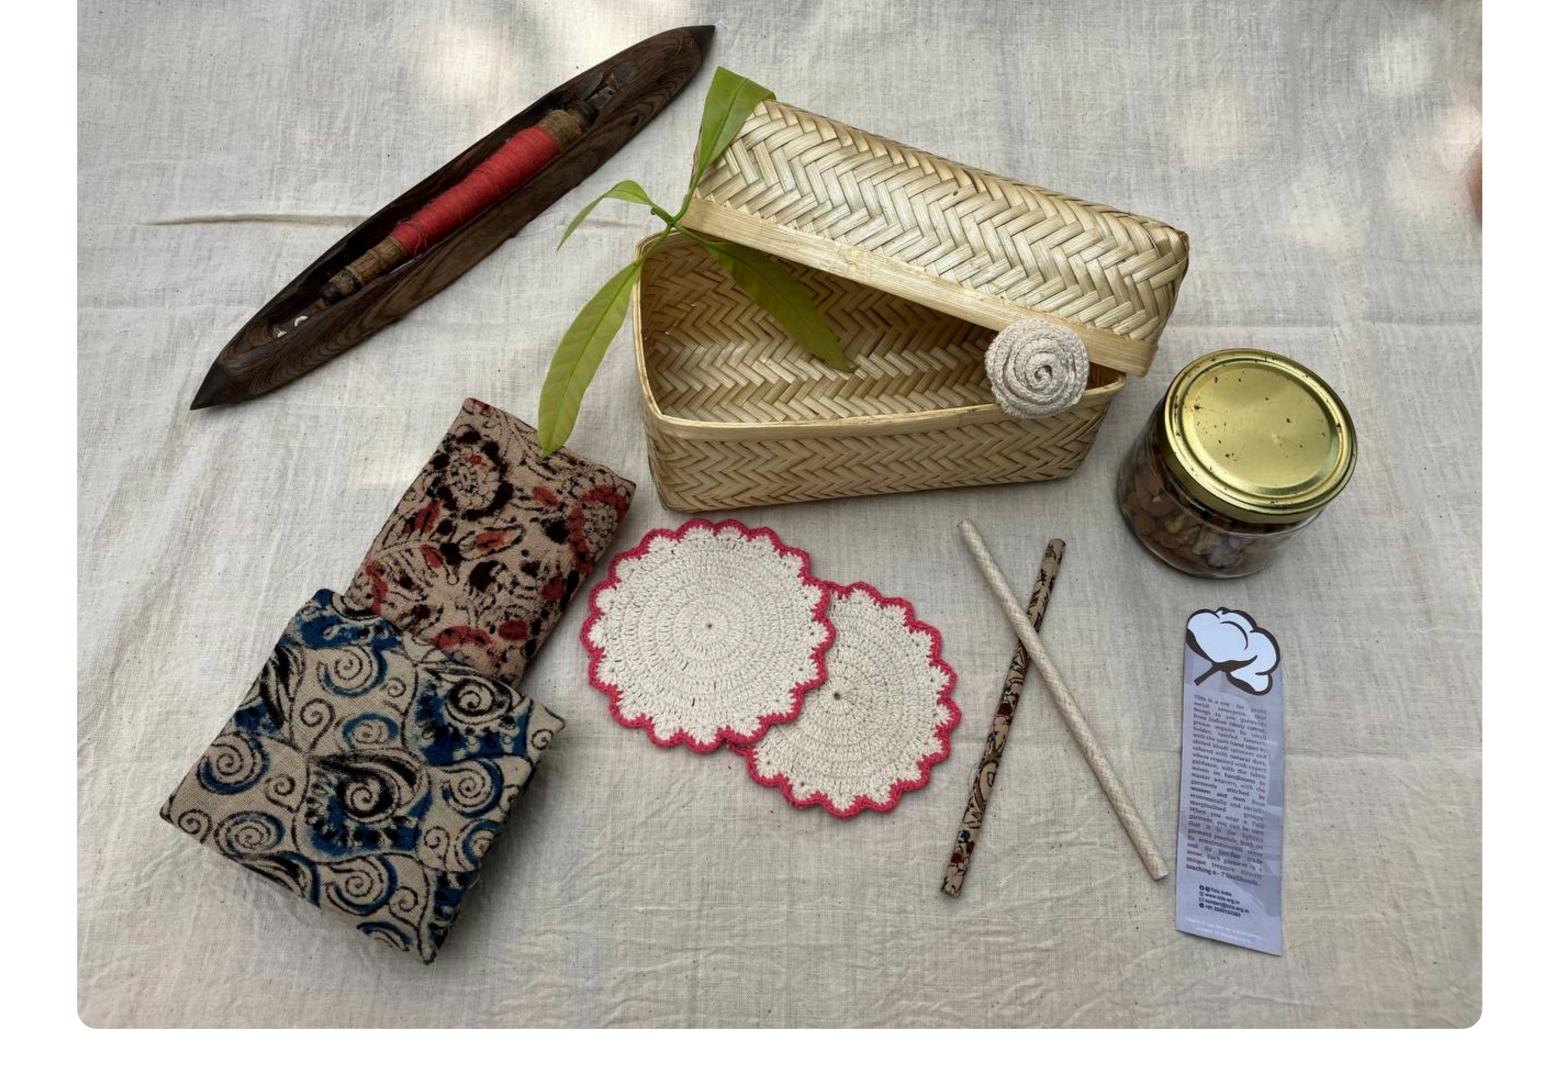

## "BOX OF GRATITUDE"

### **Combo includes:**

1. Coasters - 2 no.s

- 2. Handblock printed Kalamkari Hand Kerchief - 2 no.s (15\*15 inches)
- 3. Rose crochet brooch 1 no.s
- 4. Banana fiber pencils 2 no.s5. Nuts Jar

### What is special about it ?

Crochet and Kalamkari products are made with Rainfed Organic Desi cotton, which is Handspun,

Handwoven (or Hand Crocheted) and Naturally dyed.

Outer layer of pencil is made with Banana skin/Blockprinted fabric.

Organic Dry fruits.

Box is made out of Bamboo.

Combo 3 - RS 1500/-